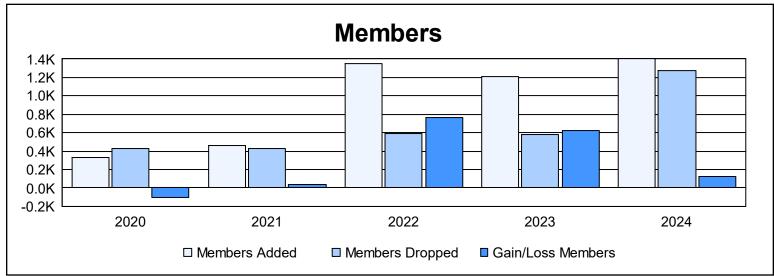

District 306 B2 As of June 2024 Cumulative

| Year      | New<br>Clubs | Dropped<br>Clubs | Gain/<br>Loss<br>Clubs | New<br>Members | Charter<br>Members | Reinstate<br>Members | Transfer<br>Members | Total<br>Member<br>Added | Total<br>Members<br>Dropped | Gain/<br>Loss<br>Members |
|-----------|--------------|------------------|------------------------|----------------|--------------------|----------------------|---------------------|--------------------------|-----------------------------|--------------------------|
| 2019-2020 | 3            | 2                | 1                      | 212            | 80                 | 33                   | 3                   | 328                      | 429                         | -101                     |
| 2020-2021 | 6            | 8                | -2                     | 265            | 154                | 33                   | 10                  | 462                      | 425                         | 37                       |
| 2021-2022 | 25           | 0                | 25                     | 683            | 609                | 53                   | 9                   | 1,354                    | 588                         | 766                      |
| 2022-2023 | 13           | 5                | 8                      | 618            | 517                | 61                   | 10                  | 1,206                    | 584                         | 622                      |
| 2023-2024 | 21           | 5                | 16                     | 531            | 632                | 148                  | 89                  | 1,400                    | 1,273                       | 127                      |
| Average   | 14           | 4                | 10                     | 462            | 398                | 66                   | 24                  | 950                      | 660                         | 290                      |